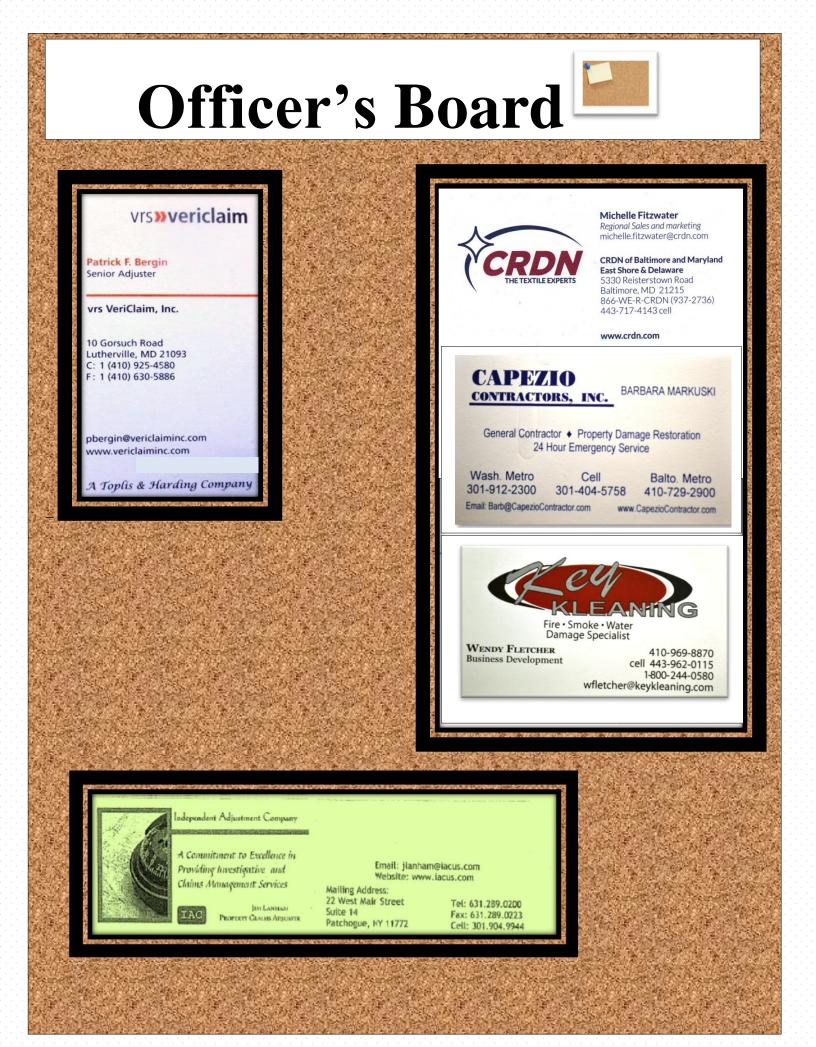

#### • OFFICERS •

Most Loyal Gander: Jimmy Lanham <u>lanham1@verizon.net</u> 301-904-9944

Supervisor of the Flock: Patrick Bergin - Vericlaim, Inc. *pbergin@vericlaiminc.com* 410-925-4850

Custodian of the Goslings: Jason R. Smith - PuroClean <u>smithj@puroclean.com</u> 410-972-9733

**Guardian of the Pond:** Wendy Fletcher – Key Kleaning <u>wfletcher@KeyKleaning.com</u> 443-962-0115

Keeper of the Golden Goose Egg: Barb Markuski - Capezio Contractors barb@capeziocontractor.com (301) 404-5758

Wielder of the Goose Quill: Michelle Fitzwater CRDN of Baltimore & Southern MD. <u>michelle@schroedlcleaners.com</u> 443-717-4143

Attention all Officers / Business Cards Needed!

Is your current business card on file with The National Capital Pond for the officer's board on our web page and in the Honker? If you would like to update your card please email a copy of your business card to Donna Digman. @ donna@servproofhuntvalley.com